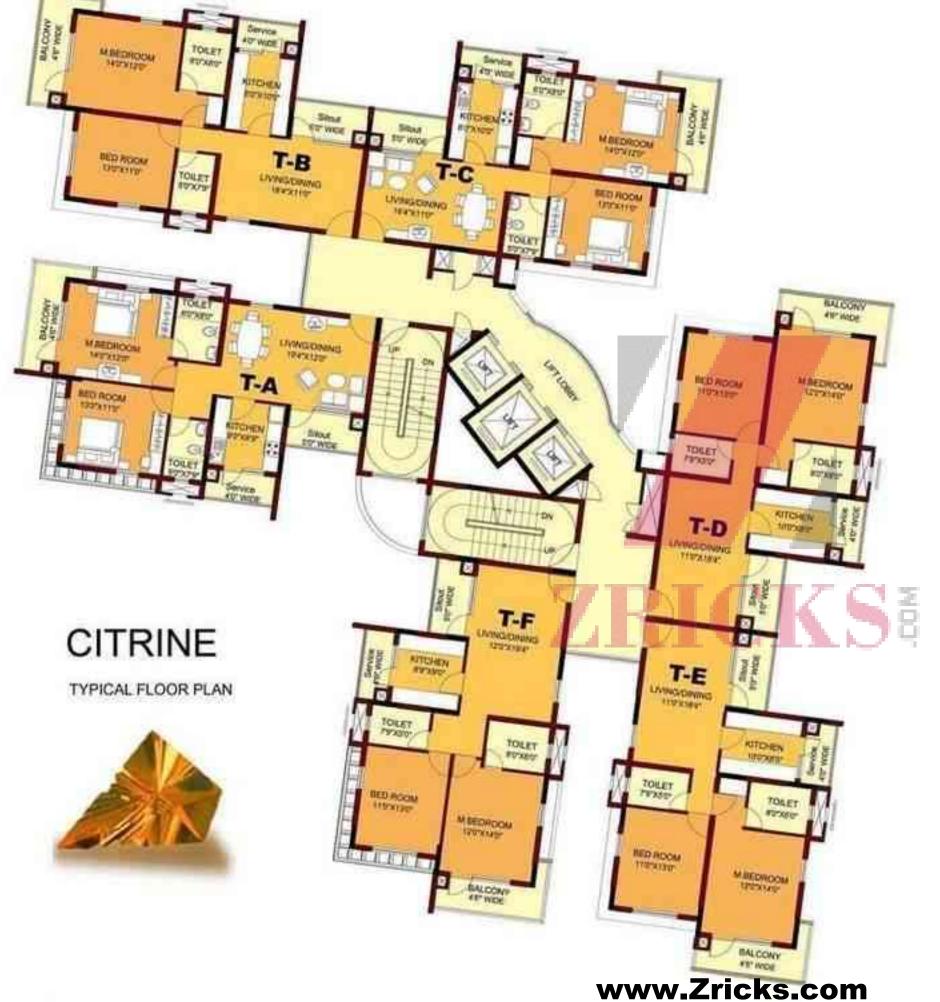

www.Zricks.com

www.Zricks.com

RCC framed structure confroming to seismic zone III requirements

Parking in open, basement and stilt floor

Apartments spread over from first floor to the nineteenth floor level