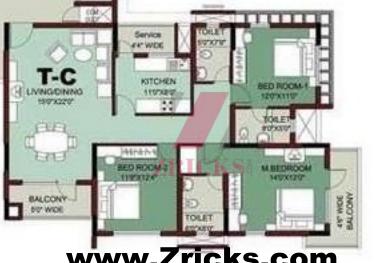

www.Zricks.com











www.Zricks.com



RCC framed structure confroming to seismic zone III requirements

Parking in open, basement and stilt floor

Apartments spread over from first floor to the nineteenth floor level

## Exterior fascia of building



Plastered and painted with 100% acrylic based paint

Textured / stone surfaces in selective places as per the design to give an elegant look

## Flooring



Flooring of superior quality antiskid ceramic tiles in toilets, balconies and wash area

Laminated wooden flooring in one bedroom

### Kitchen platform & sink



Kitchen platform with black granite (2' width) and Patti at the edge

Two Stainless steel sinks with and without a drain board

# ZRICKS





Superior quality ceramic wall tiles for 7' height from floor level in