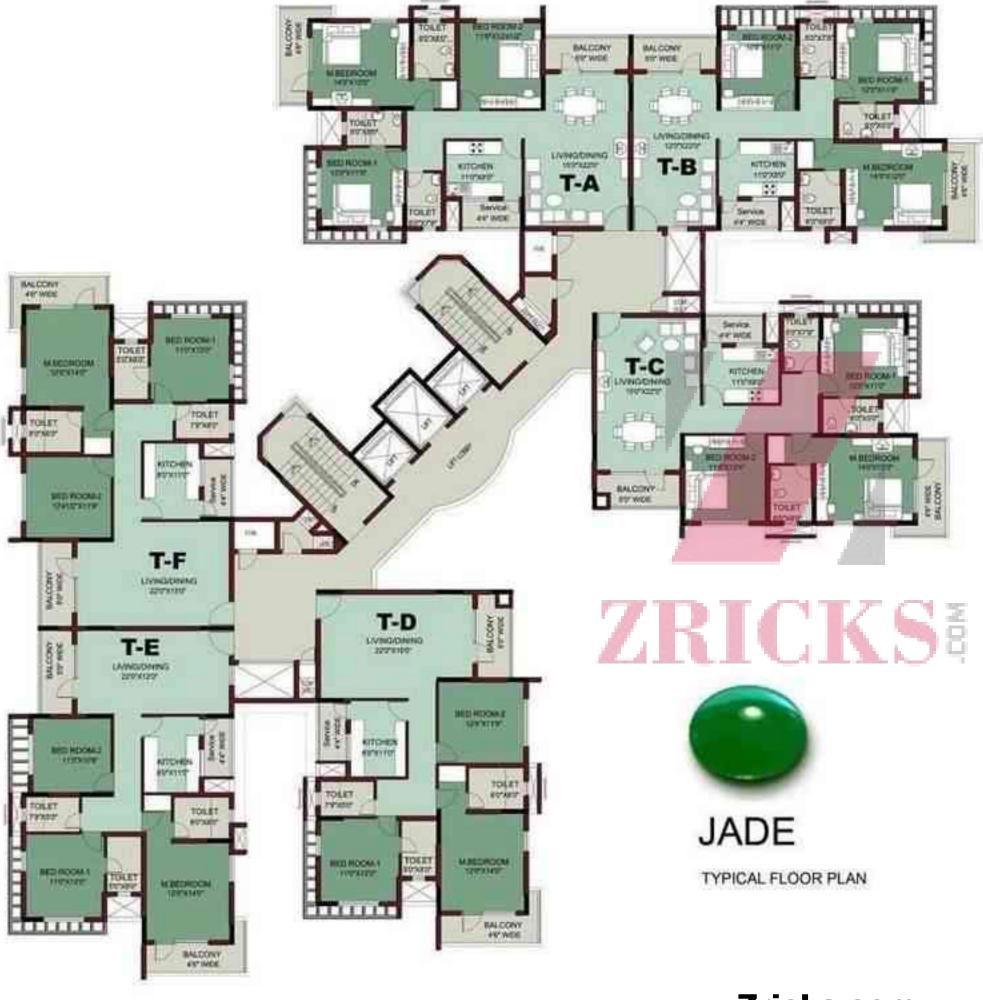

www.Zricks.com

www.Zricks.com

RCC framed structure confroming to seismic zone III requirements

Parking in open, basement and stilt floor

Apartments spread over from first floor to the nineteenth floor level

## Flooring

Flooring of superior quality antiskid ceramic tiles in toilets, balconies and wash area

Laminated wooden flooring in one bedroom

### Kitchen platform & sink

Kitchen platform with black granite (2' width) and Patti at the edge

Two Stainless steel sinks with and without a drain board