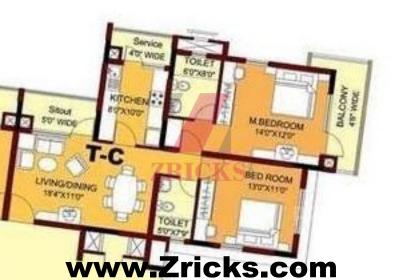

## Flooring

Flooring of superior quality antiskid ceramic tiles in toilets, balconies and wash area

Laminated wooden flooring in one bedroom

### Kitchen platform & sink

Kitchen platform with black granite (2' width) and Patti at the edge

Two Stainless steel sinks with and without a drain board

### Plumbing & sanitary

All toilets with European water closet (white)

The master bedroom toilet with glass shower partition, granite / marble counter wash basin with bottle trap along with Jaguar or equivalent CP fittings, good quality vitreous pastel coloured wall mounted WC including seat cover, flush valve, etc.