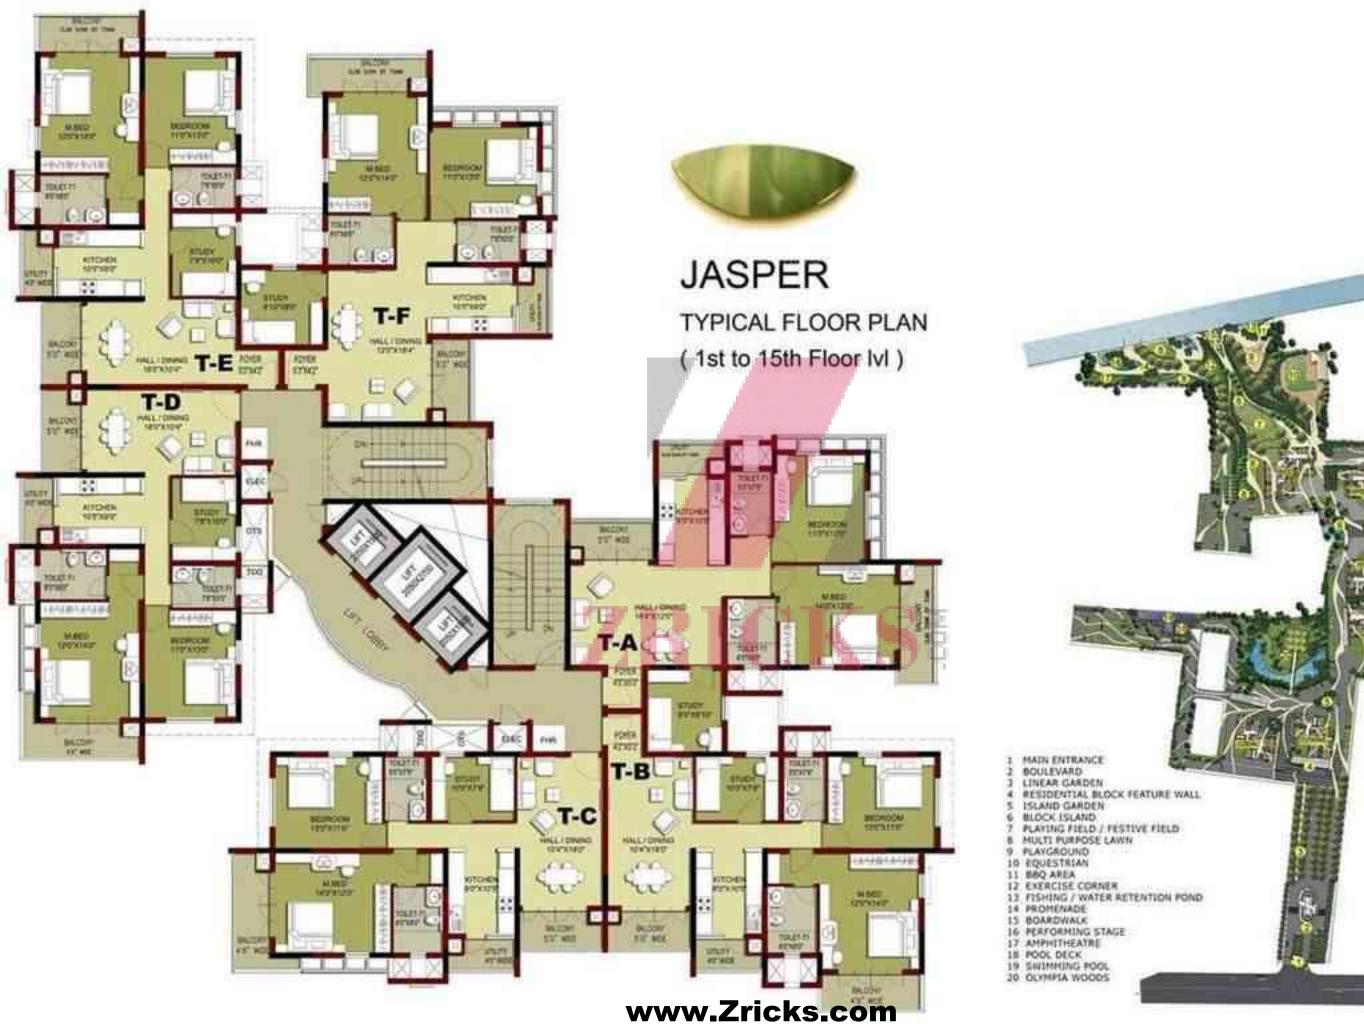

www.Zricks.com











www.Zricks.com



RCC framed structure confroming to seismic zone III requirements

Parking in open, basement and stilt floor

Apartments spread over from first floor to the nineteenth floor level

## Exterior fascia of building



Plastered and painted with 100% acrylic based paint

Textured / stone surfaces in selective places as per the design to give an elegant look

## Flooring



Flooring of superior quality antiskid ceramic tiles in toilets, balconies and wash area

Laminated wooden flooring in one bedroom

### Kitchen platform & sink



Kitchen platform with black granite (2' width) and Patti at the edge

Two Stainless steel sinks with and without a drain board

# ZRICKS





Superior quality ceramic wall tiles for 7' height from floor level in toile