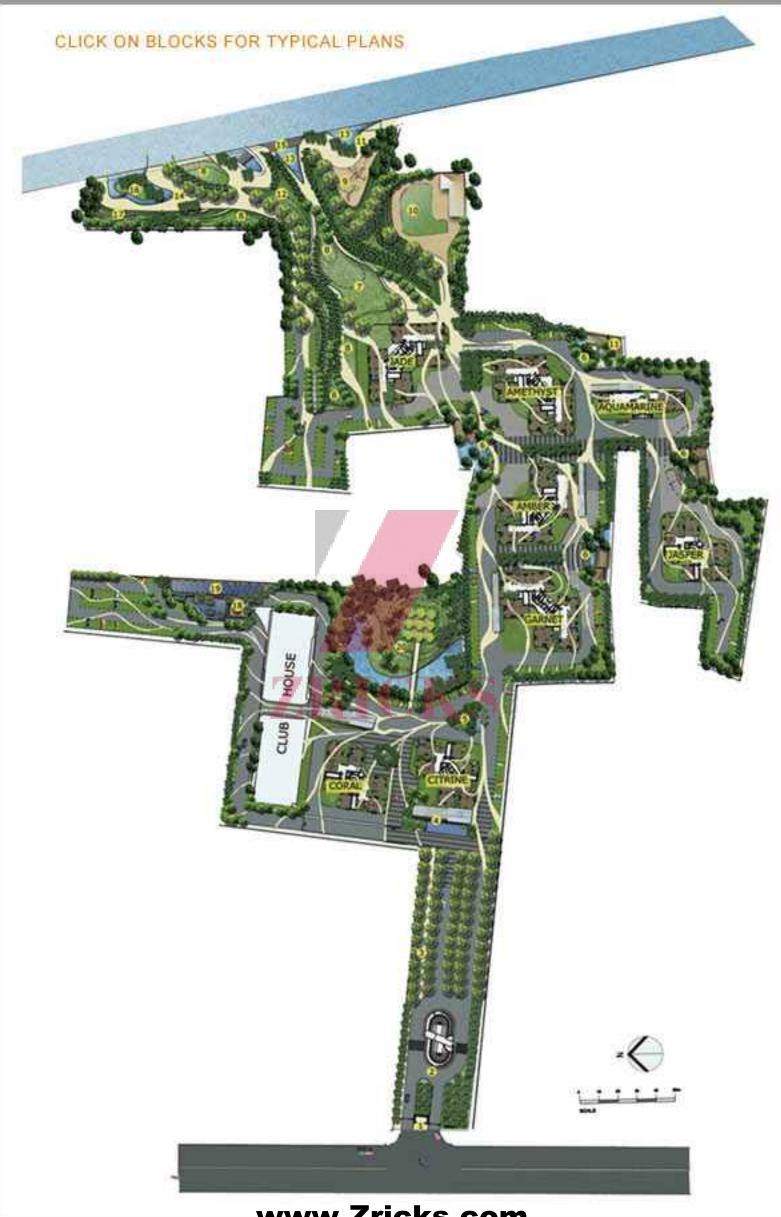

one bedroom

### Kitchen platform & sink



Kitchen platform with black granite (2' width) and Patti at the edge

Two Stainless steel sinks with and without a drain board

# ZRICKS





Superior quality ceramic wall tiles for 7' height from floor level in toilets

#### TV and telephone cable



TV and telephone points in all bedrooms and Living room

Intra-communication facility provided for security to each apartment within the complex

Provision for internet facility

### Plumbing & sanitary



All toilets with European water closet (white)

The master bedroom toilet with glass shower partition, granite / marble counter wash basin with bottle trap along with Jaguar or equivalent CP fittings, good quality vitreous pastel coloured wall mounted WC including seat cover, flush valve, etc.