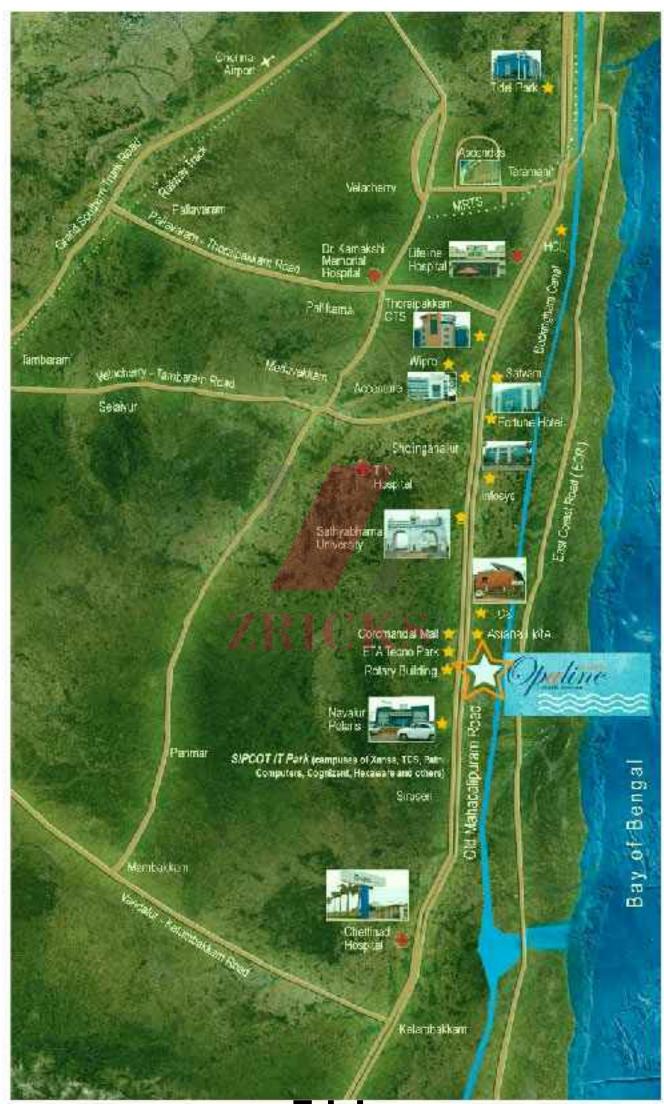

n one bedroom

### Kitchen platform & sink



Kitchen platform with black granite (2' width) and Patti at the edge

Two Stainless steel sinks with and without a drain board

# ZRICKS





Superior quality ceramic wall tiles for 7' height from floor level in toilets

#### TV and telephone cable



TV and telephone points in all bedrooms and Living room

Intra-communication facility provided for security to each apartment within the complex

Provision for internet facility

### Plumbing & sanitary



All toilets with European water closet (white)

The master bedroom toilet with glass shower partition, granite / marble counter wash basin with bottle trap along with Jaguar or equivalent CP fittings, good quality vitreous pastel coloured wall mounted WC including seat cover, flush valve, etc.