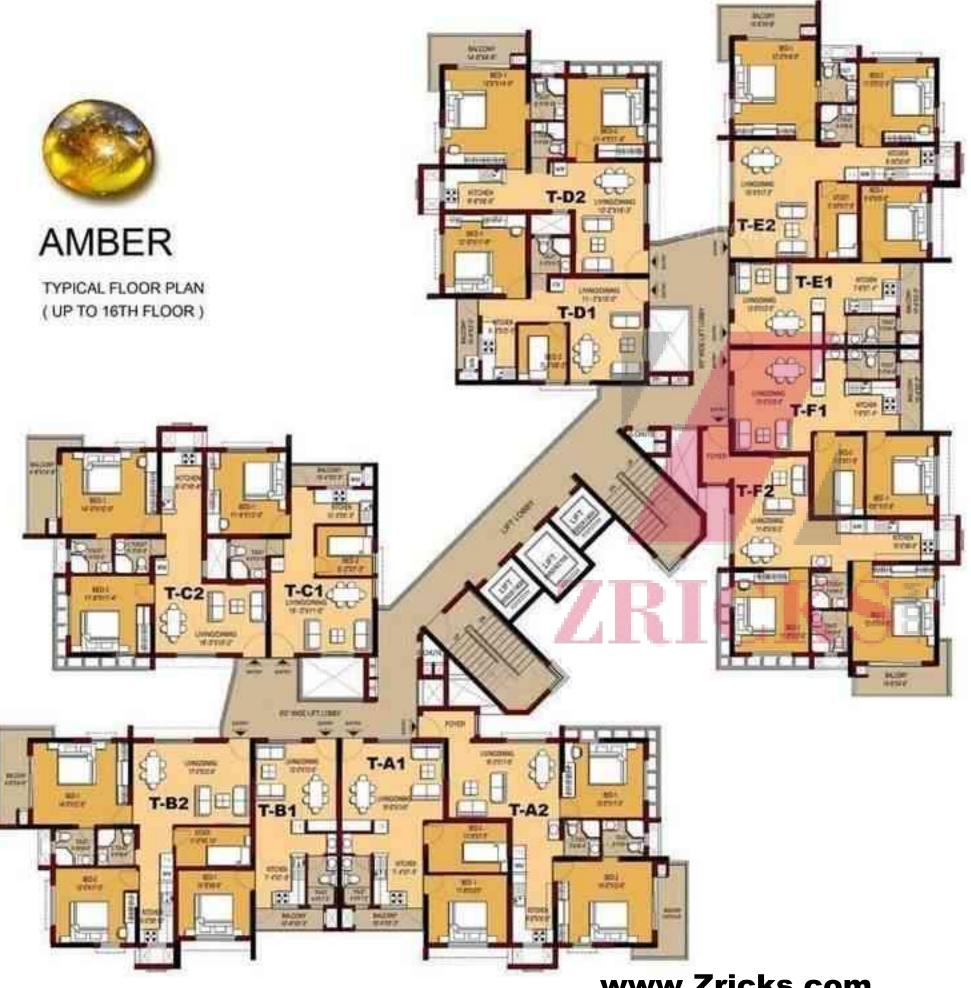

www.Zricks.com

www.Zricks.com

RCC framed structure confroming to seismic zone III requirements

Parking in open, basement and stilt floor

Apartments spread over from first floor to the nineteenth floor level