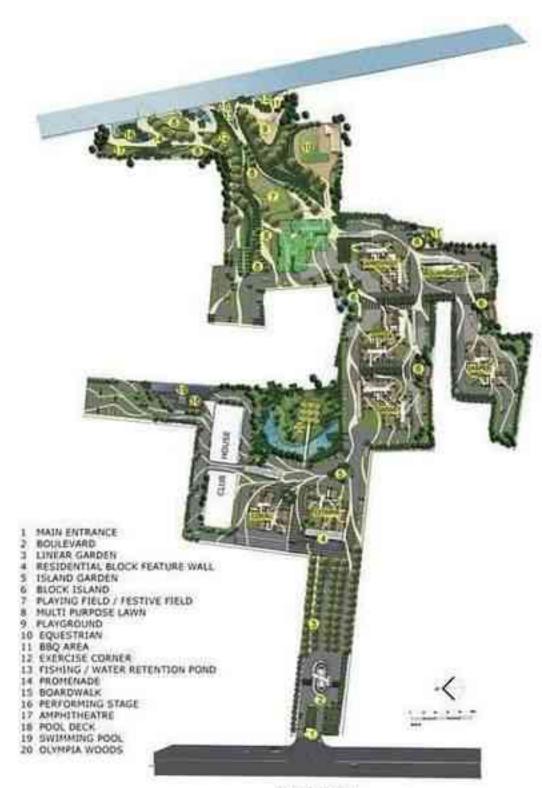

www.Zricks.com

www.Zricks.com

RCC framed structure confroming to seismic zone III requirements

Parking in open, basement and stilt floor

Apartments spread over from first floor to the nineteenth floor level

## Exterior fascia of building

Plastered and painted with 100% acrylic based paint

Textured / stone surfaces in selective places as per the design to give an elegant look