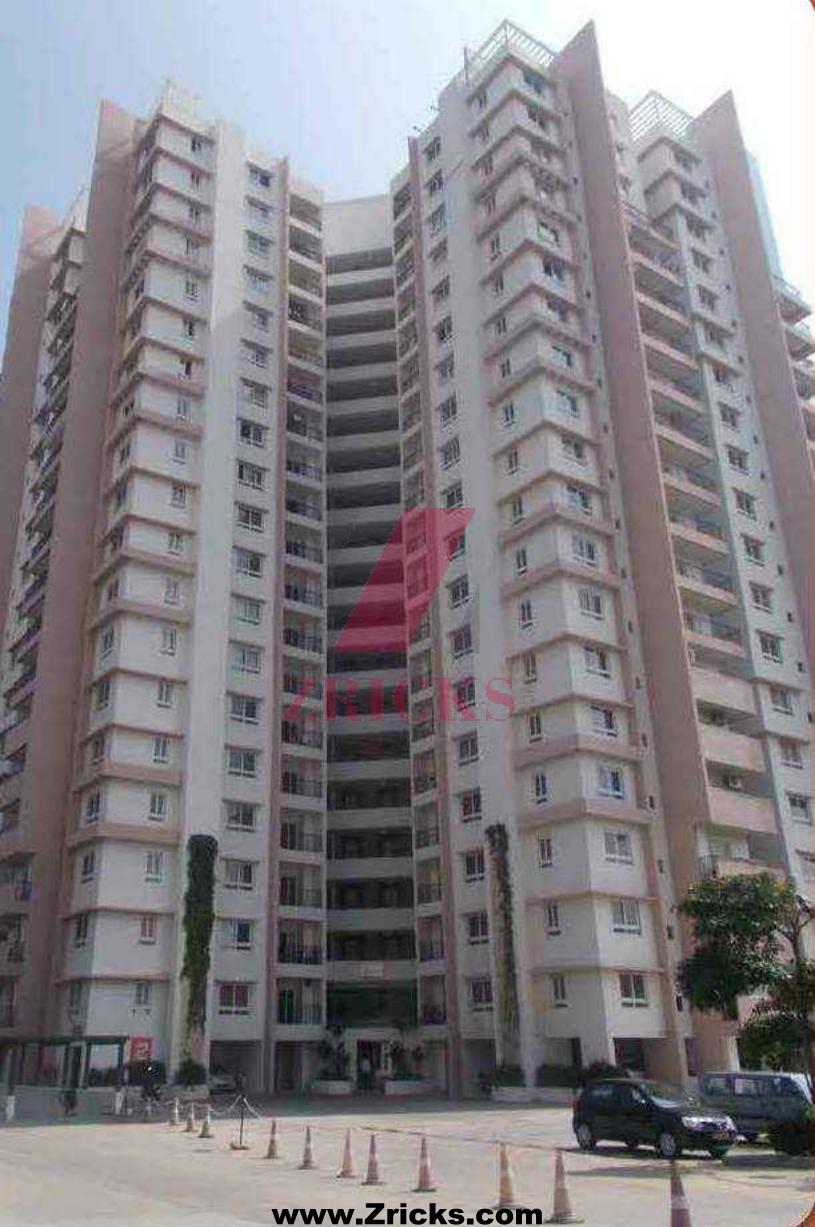

www.Zricks.com

www.Zricks.com

RCC framed structure confroming to seismic zone III requirements

Parking in open, basement and stilt floor

Apartments spread over from first floor to the nineteenth floor level

## Exterior fascia of building

Plastered and painted with 100% acrylic based paint

Textured / stone surfaces in selective places as per the design to give an elegant look