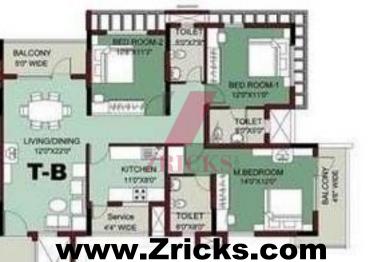

www.Zricks.com











www.Zricks.com



RCC framed structure confroming to seismic zone III requirements

Parking in open, basement and stilt floor

Apartments spread over from first floor to the nineteenth floor level

## Exterior fascia of building



Plastered and painted with 100% acrylic based paint

Textured / stone surfaces in selective places as per the design to give an elegant look

## Flooring



Flooring of superior quality antiskid ceramic tiles in toilets, balconies and wash area

Laminated wooden flooring in one bedroom

### Kitchen platform & sink



Kitchen platform with black granite (2' width) and Patti at the edge

Two Stainless steel sinks with and without a drain board

# ZRICKS





Superior quality ceramic wall tiles for 7' height from floor level in t