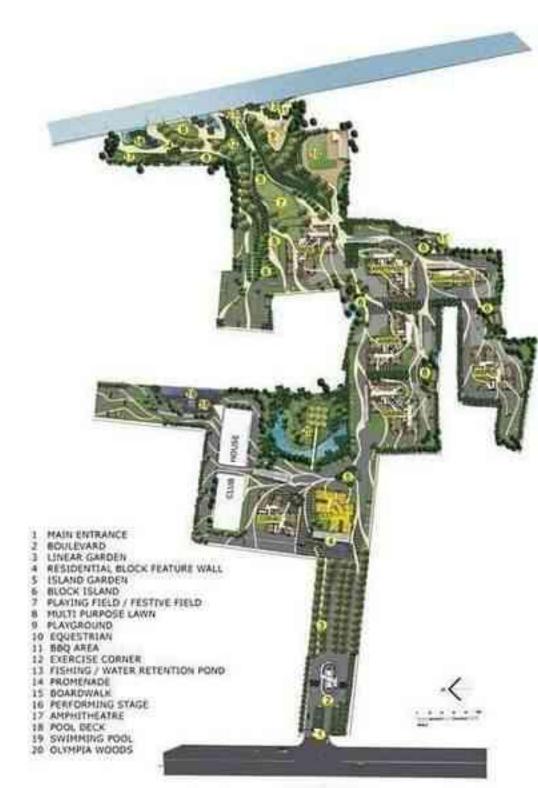

www.Zricks.com

www.Zricks.com

RCC framed structure confroming to seismic zone III requirements

Parking in open, basement and stilt floor

Apartments spread over from first floor to the nineteenth floor level

## Exterior fascia of building

Plastered and painted with 100% acrylic based paint

Textured / stone surfaces in selective places as per the design to give an elegant look