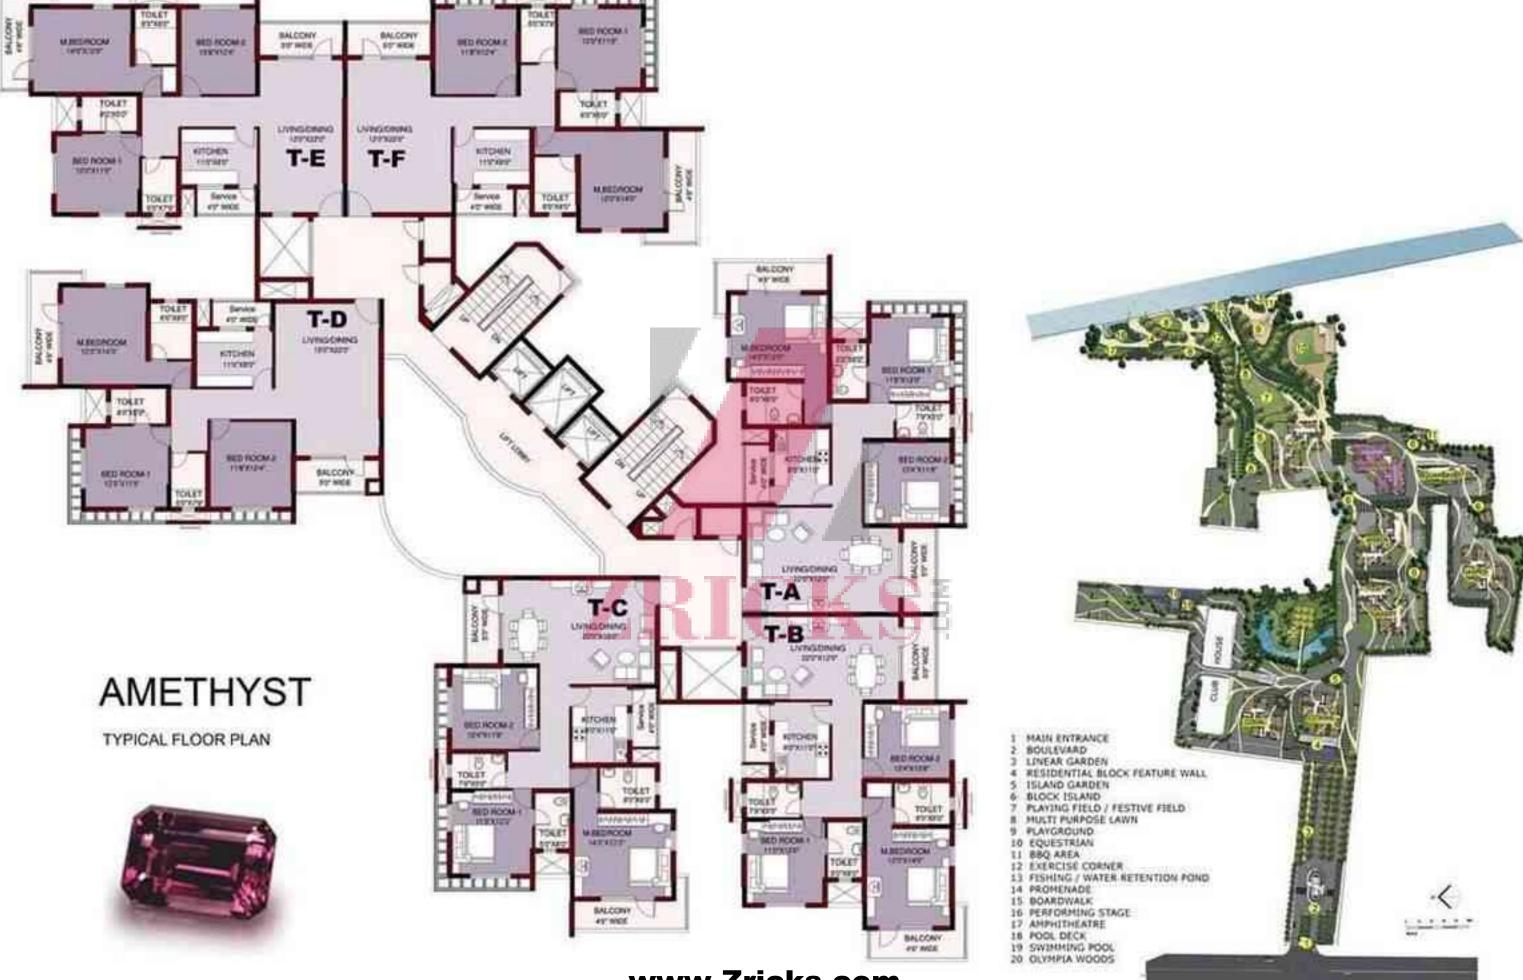

www.Zricks.com

www.Zricks.com

RCC framed structure confroming to seismic zone III requirements

Parking in open, basement and stilt floor

Apartments spread over from first floor to the nineteenth floor level