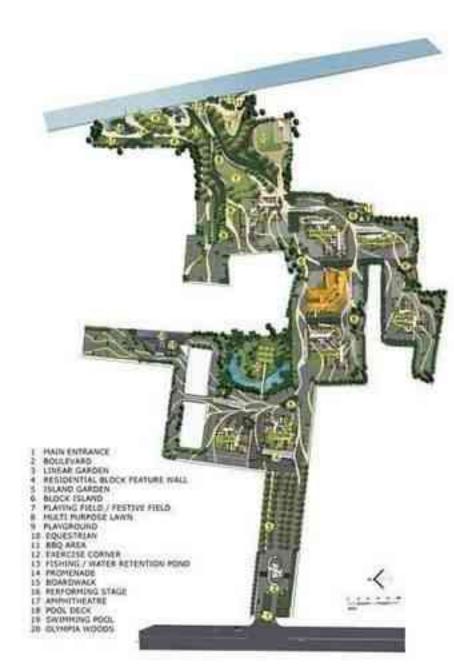

www.Zricks.com











www.Zricks.com



RCC framed structure confroming to seismic zone III requirements

Parking in open, basement and stilt floor

Apartments spread over from first floor to the nineteenth floor level

## Exterior fascia of building



Plastered and painted with 100% acrylic based paint

Textured / stone surfaces in selective places as per the design to give an elegant look

## Flooring



Flooring of superior quality antiskid ceramic tiles in toilets, balconies and wash area

Laminated wooden flooring in one bedroom

### Kitchen platform & sink



Kitchen platform with black granite (2' width) and Patti at the edge

Two Stainless steel sinks with and without a drain board

# ZRICKS





Superior quality ceramic wall tiles for 7' height from floor level in toilets